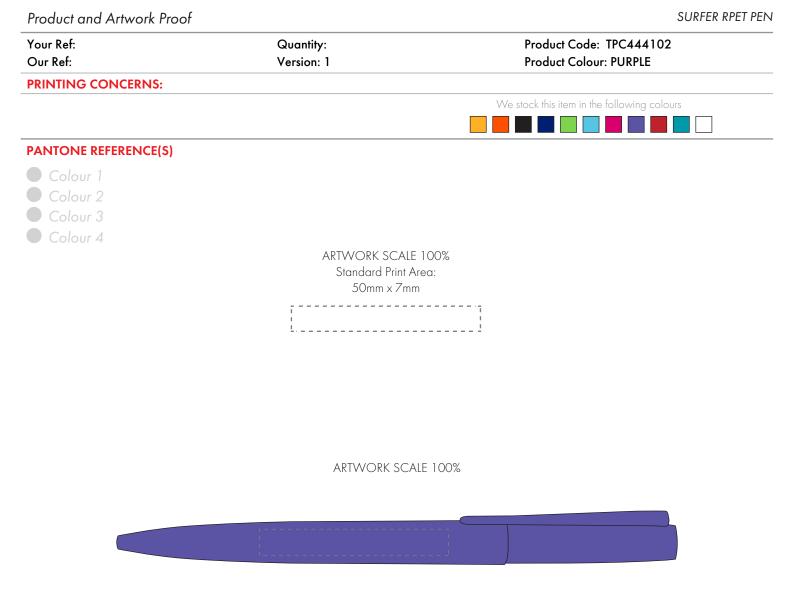

Product Image for visualisation - colours may vary

The dashed line is to demonstrate print area and will not appear on your printed item